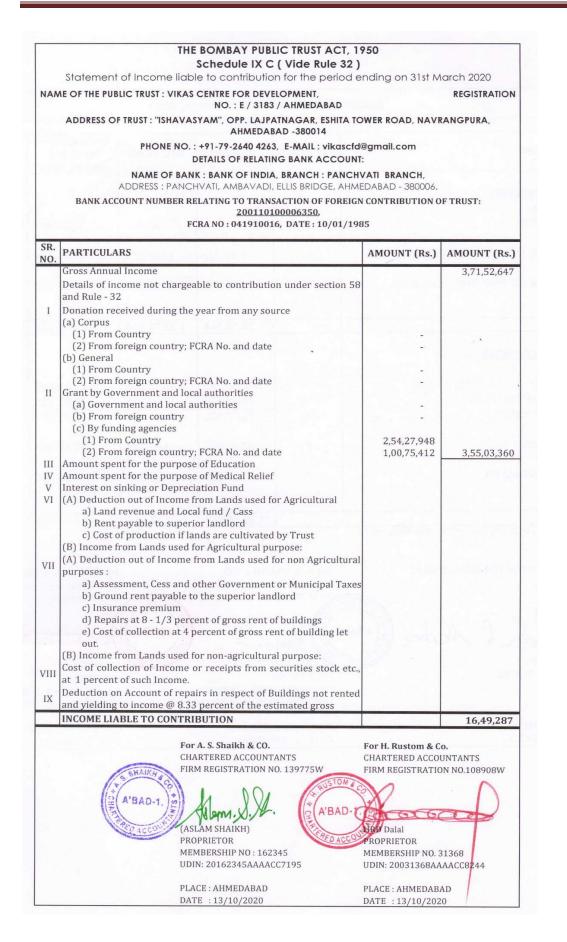

201, Park Avenue, Saiyedwada Khanpur, Ahmedabad 380 001 1<sup>st</sup> Floor, Mistry Chambers, Near Cama Hotel, Khanpur, Ahmedabad 380 001

|                                                        |                                          |                                             |                        |                                                              | Amount in F                             |
|--------------------------------------------------------|------------------------------------------|---------------------------------------------|------------------------|--------------------------------------------------------------|-----------------------------------------|
| PARTICULARS                                            | ANNEXURE                                 | FC FUND                                     | NFC FUND               | Consolidated<br>As at 31st<br>March 2020                     | Consolidate<br>As at 31st<br>March 2019 |
| FUNDS & LIABILITIES                                    |                                          |                                             |                        |                                                              |                                         |
| TRUST FUNDS                                            | A                                        | -                                           | 9,68,401               | 9,68,401                                                     | 2,41,84,06                              |
| UNUTILISED GRANTS & REVOLVING FUND                     | С                                        | 9,48,722                                    | 72,84,072              | 82,32,794                                                    | -<br>45,63,88                           |
| INCOME & EXPENDITURE ACCOUNT                           | D                                        | 1,14,05,648                                 | 50,24,091              | 1,64,29,740                                                  | -<br>(41,51,90                          |
| TOTAL                                                  |                                          | 1,23,54,369                                 | 1,32,76,564            | 2.56.30.935                                                  | 2,45,96,04                              |
| ASSETS & PROPERTIES                                    |                                          |                                             |                        | ŝ                                                            |                                         |
| GROSS BLOCK OF FIXED ASSETS<br>DEPRECIATION FUNDS      |                                          | 1,32,10,613<br>56,40,110                    | 44,26,596<br>19,57,813 | 1,76,37,209                                                  | 1,75,58,53                              |
| NET FIXED ASSETS                                       | В                                        | 75,70,503                                   | 24,68,784              | 75,97,923                                                    | 71,70,57                                |
| INVESTMENTS                                            | F                                        | 35,00,000                                   | 6,87,732               | 41,87,732                                                    | -<br>81,34,93                           |
| NET CURRENT ASSETS                                     | E                                        | 12,83,866                                   | 1,01,20,048            | 1,14,03,914                                                  | 60,73,14                                |
| TOTAL                                                  |                                          | 1,23,54,369                                 | 1,32,76,564            | 2,56,30,934                                                  | 2,45,96.04                              |
| ACCOUNTING POLICIES AND NOTES FORMING PART OF ACCOUNTS | Р                                        | -                                           | 0                      | 0                                                            |                                         |
| FOR VIKAS CENTRE FOR DEVELOPMENT                       | For A. S. SHA<br>CHARTERED<br>FIRM REGIS | AIKH & CO.<br>ACCOUNTANTS<br>IRATION NO. 13 | 3                      | For H. Rustom & Co<br>CHARTERED ACCOU<br>FIRM REGISTRATION I | NTANTS                                  |
| RAJESH SHAH                                            | SLAM SHA                                 | , ), ), Д                                   | A'BAD-1.               | HRD Dalal                                                    |                                         |
| MANAGING TRUSTEE                                       | PROPRIETOI<br>MEMBERSHI                  |                                             |                        | PROPRIETOR<br>MEMBERSHIP NO. 313<br>UDIN:20031368AAA         |                                         |
| PLACE : AHMEDABAD<br>DATE : 13/10/2020                 | PLACE: AHA<br>DATE : 13/1                |                                             |                        | PLACE : AHMEDABAE<br>DATE :13/10/2020                        |                                         |

|                                                           |             |                                 |             |                         | Amount in R             |
|-----------------------------------------------------------|-------------|---------------------------------|-------------|-------------------------|-------------------------|
| PARTICULARS                                               | ANNEXURE    | FC                              | NFC         | Consolidated<br>2019-20 | Consolidated<br>2018-19 |
| INCOME                                                    |             |                                 |             |                         |                         |
| grants & donations                                        | G           | 1,00,75,412                     | 2,54,27,948 | 3,55,03,360             | 1,65,95,174             |
| NTEREST INCOME                                            | Н           | 3,42,919                        | 2,83,371    | 6,26,290                | 6,72,518                |
| NCOME FROM OTHER SOURCES                                  | Ι           | -                               | 10,22,997   | 10,22,997               | 11,63,930               |
| excess of expenditure over income                         | D           | (1,41,795)                      | 27,75,821   | 26,34,026               | (4,120                  |
| TOTAL                                                     |             | 1,02,76,536                     | 2,95,10,137 | 3,97,86,673             | 1,84,27,502             |
| EXPENDITURE                                               |             |                                 |             |                         |                         |
| EXPENDITURE ON OBJECTS OF THE TRUST                       | К           | 99,63,713                       | 2,64,49,709 | 3,64,13,422             | 1,46,94,969             |
| establishment expenses                                    | L           | 1,75,919                        | 25,99,990   | 27,75,909               | 28,51,79                |
| AUDIT FEES                                                | L           | -                               | 1,00,000    | 1,00,000                | 80,00                   |
| CHARITY COMMISSIONER LAGO                                 | м           |                                 | 36,729      | 36,729                  | 34,85                   |
| DEPRECIATION                                              | В           | 1,36,904                        | 3,11,339    | 4,48,243                | 4,84,85                 |
| LOSS ON SALE OF ASSET                                     | 0           |                                 | 12,370      | 12,370                  | (1,77                   |
| BAD DEBTS WRITTEN OFF                                     | Ν           | -                               | -           |                         | 2,82,80                 |
| TOTAL                                                     |             | 1,02,76,536                     | 2,95,10,137 | 3,97,86,673             | 1,84,27,50              |
| Accounting Policies and Notes forming<br>Part of accounts | P           |                                 | -           |                         |                         |
| FOR: VIKAS CENTRE FOR DEVELOPMENT                         | FOR A. S.   | SHAIKH & CO.                    |             | For H. Rustom & Co      | D.                      |
| EFOR                                                      |             | ED ACCOUNTAI                    |             | CHARTERED ACCO          |                         |
|                                                           | SHAIKH & CO | ASTRATION NO.                   | STOM & CO   | FIRM REGISTRATION       | N NO.108908W            |
| Anneda J. Atuli                                           | BAD-1.      | m. S. J.                        | A'BAD-1     | france                  |                         |
| RAJESH SHAH                                               | TASLAM S    | HAIKH)                          | CRED ACCOU  | HRD Dalal               |                         |
| MANAGING TRUSTEE                                          | PROPRIET    |                                 | -           | PROPRIETOR              |                         |
|                                                           |             | HIP NO : 162345<br>162345AAAACC |             | MEMBERSHIP NO. 3        |                         |
|                                                           |             |                                 | -/ 1/0      | UDIN: 20031368AA        |                         |