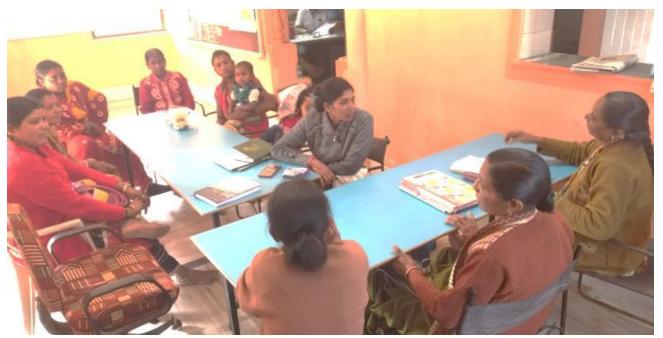

### 4. Strengthening Community Based Organisations in Three talukas:

VIKAS CFD has been supporting JSP (Jan Shakti Parishad) in Jambusar Taluka, SHG's in Dhrangadhra Taluka and SSS (Swachhta ane Swasthya Samiti) in Vagra Taluka.

### 4.1. Jan Shakti Parishad:

VIKAS has been supporting JSP, a membership based organization of *Rathods* (ST) in implementing two sets of programmes – Entitlements & Economic empowerment. Under Entitlement set of activities two subset of activities are being carried out. 1) Mahila Nyay Kendra and 2) Accessing benefits under Government schemes and programmes.

**Dhrangadhra Taluka:** We have 18 SHG's in 8 Villages with total 237 members. Around 60-70 % of the Women are Agariyas. They meet regularly every month and also do their monthly savings. As of January 2020, they have around Rs.2.00 lakh plus in Savings of their own. This initiative is being funded by VIKAS CFD.

**Vagra Taluka :** In Vagra Taluka, we have 15 SHG's regularly meeting and doing monthly Savings in 9 Villages and having 252 members who have a total Savings of Rs.2,87,372/- (as of Jan 2020). All the Groups have linked with the Bank and meet regularly and do their savings on monthly basis.

## Health Camps

Mahila Vikas Karyakram