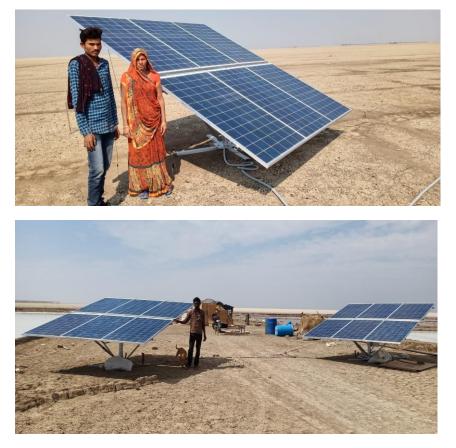

### 2. Impacting Lives of Agariyas – Solar Pump Initiative:

VIKAS and SAVE along with Agriya Heet Rakshak Munch has been partnering in improving the quality of life of Agariyas of LRK, Gujarat. In order to address their concern of low profitability and dependence on traders for diesel VIKAS/SAVE & AHRM thought of exploring alternative sources of energy for pumping out underground brine (the raw material for salt production). In 2008 SAVE put up first two solar pumps with assistance from NABARD. Over last one decade, the initiative has grown to become a Government Policy of replacing currently used diesel pump with solar pumps. Government has pledge to provide 80% subsidy of the cost of the solar pump covering 5,000 solar pumps over five years period beginning 2016-17.

VIKAS/SAVE & AHRM by the end of last year (2018-19) provided 135 solar pumps. In the current salt production season (2019-20) VIKAS has provided support for additional 101 solar pumps making total coverage (236 Agariyas).

The process involves VIKAS providing bridge loan of 1,90,000/- per pump to Agriya which is returned to VIKAS after due verification by Government.

In order to carry out this initiative. VIKAS established has а revolving fund contributed bv Association for India's Development (AID) USA (Rs. 1.00 Cr.) and GETCO Ltd. (Rs. 10.00 Lakh). In the current year GACL Education Society, a CSR arm of GACL, a state public sector unit contributed Rs. 1.00. As a result VIKAS could provide support to 102 salt producers.

**Solar Pumps in Salt Production** 