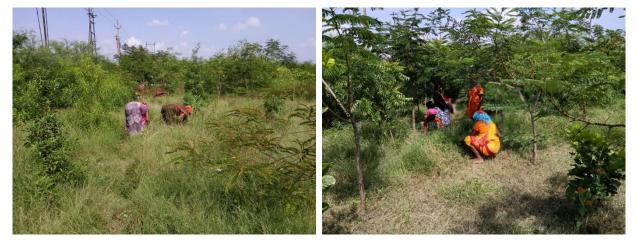

### 5.1. Tree Plantation in Vav and Vadadala:

We had done tree plantation in Vav school area and in Vadadala with support from Lubrizol in 2018-19. In this year, we are doing the maintenance part of the same.

Vav school infrastructure development: As part of making the Vav school a model school in the Dahej area, we had undertaken the school building exterior painting last year (2018-19). We have continued the infrastructural development in this year (2019-20) with interior painting, new floor tiles and other classroom needs.

**Vav School Plantation Maintenance work** 

### Vadadala Plantation Maintenance work