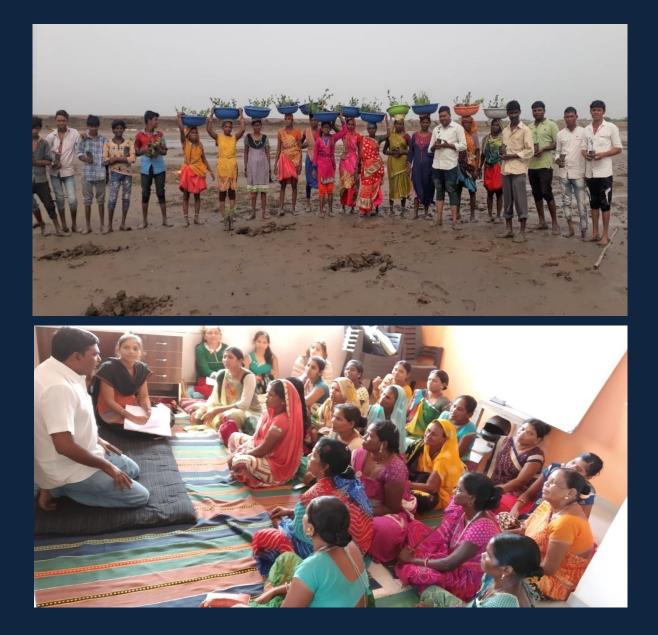

### 4. Strengthening Community Based Organisations in Three talukas:

VIKAS CFD has been supporting JSP (Jan Shakti Parishad) in Jambusar Taluka, SHG's in Dhrangadhra Taluka and SSS (Swachhta ane Swasthya Samiti) in Vagra Taluka.

### 4.1. Jan Shakti Parishad:

VIKAS has been supporting JSP, a membership based organization of *Rathods* (ST) in implementing two sets of programmes – Entitlements & Economic empowerment. Under Entitlement set of activities two subset of activities are being carried out. 1) Mahila Nyay Kendra and 2) Accessing benefits under Government schemes and programmes.

**Dhrangadhra Taluka:** We have 18 SHG's in 8 Villages with total 237 members. Around 60-70 % of the Women are Agariyas. They meet regularly every month and also do their monthly savings. As of January 2020, they have around Rs.2.00 lakh plus in Savings of their own. This initiative is being funded by VIKAS CFD.

**Vagra Taluka :** In Vagra Taluka, we have 15 SHG's regularly meeting and doing monthly Savings in 9 Villages and having 252 members who have a total Savings of Rs.2,87,372/- (as of Jan 2020). All the Groups have linked with the Bank and meet regularly and do their savings on monthly basis.

## Health Camps

Mahila Vikas Karyakram