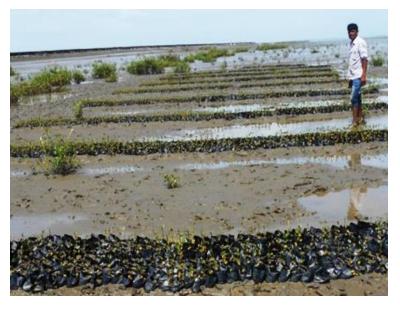

# 1. Combating Climate Change through establishing Bio shield along the coast of Jambusar and Vagra Taluka, Bharuch district, Gujarat:

Bio-shield is a multilayer plantation of mangroves, mangrove associates (*Pilu – Unt Morad*) and fodder plants along the coastal belt.

### Bioshield

Pilu & Unt Morad Plantation

**Mangrove Plantation** 