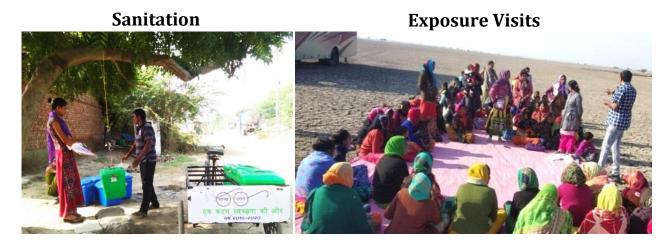

### 3. HARSH Project, Community Led Sanitation and Solid Waste Programme:

Since August 2018, VIKAS CFD is implementing a Sanitation and Solid-Waste Management Project covering 30 Villages of Dahej region, Vagra Taluka, Bharuch District.

### 3.1. Sanitation:

Segregation and Collection of Dry and Wet Waste has been initiated in 13 Villages in about 1850 Families, where the Dry/Wet Dustbins have been distributed. Each Village has appointed Safai Kamdar's (10) who move around in Tricycle's and Collect the Waste from each Household, on daily basis. However, segregation of waste at household level is still a major concern, as the mindset of people have not yet changed. We are working on alternative methods to segregate the waste at our collection centre at each Village.

### 3.2. Toilets:

From the 670 applications received, the toilet building process is going on in 427 beneficiaries' homes in 21 Villages of Vagra Taluka. We have completed 181 toilets by Mar 2020 end.

This initiative is being funded by GES, Lubrizol and VIKAS CFD.

Recently, around 50 leader women from the SHG's had been on an exposure trip to Gram Vikas Trust, Dwarka and to our SHG Groups in Dhrangadhra in order to understand the role of SHG's, empowerment, and livelihood development.