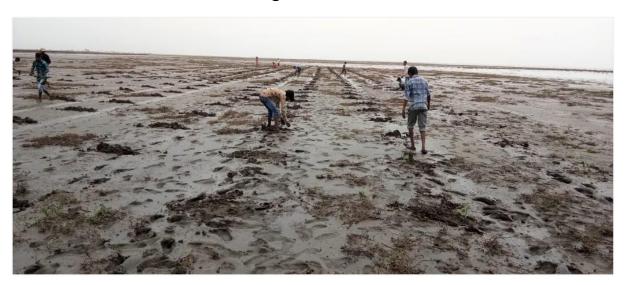

# 1. Combating Climate Change through establishing Bio shield along the coast of Jambusar and Vagra Taluka, Bharuch district, Gujarat:

Bio-shield is a multilayer plantation of mangroves, mangrove associates (*Pilu – Unt Morad*) and fodder plants along the coastal belt.

VIKAS has been working on Bio-shield Project since 2016. In June 2018, it got funding from Bandhan Bank (earlier GRUH Finance) for a 01 km Bioshield work in Tankari Village. As of now, VIKAS has planted 30,000 Piludi/Untmorad plants. We also have around 2000 Fodder Plants in a 5 acre area and around 1200 Aloevera (medicinal plants).

In March 2019, the Govt. of Gujarat approved through GEER Foundation, Gandhinagar (Gujarat Ecological and Educational Research Foundation), of a 15 km Bio-shield proposal along the Jambusar Coastal area from Islampur to Nada-Devjagan area. As of now, we have planted around 1,50,000 Piludi/Untmorad Plants. Right now, we are planting 1,46,000 Mangroves in the Islampur, Kapuria, Asarsa and Devjagan-Nada locations.

At present VIKAS is carrying out Bioshield measuring 17 kms. long coastline in Jambusar and Vagra Taluka. For this, the organization has raised Rs. 2.87 Cr. from government of Gujarat, GRUH Finance & GACL Education Society. The projects would be implemented over a period of 3 years.