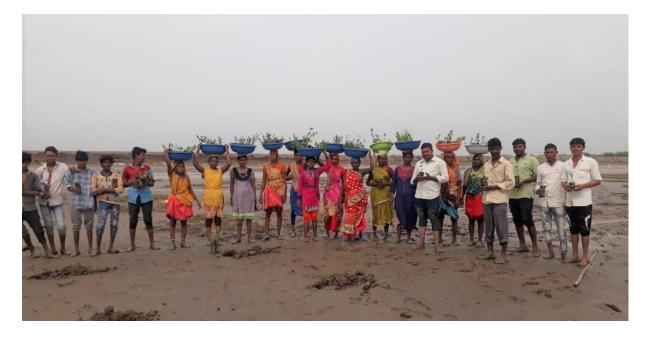

# 1. Combating Climate Change through establishing Bio shield along the coast of Jambusar and Vagra Taluka, Bharuch district, Gujarat:

Bio-shield is a multilayer plantation of mangroves, mangrove associates (*Pilu – Unt Morad*) and fodder plants along the coastal belt.

VIKAS has been working on Bio-shield Project since 2016. In June 2018, it got funding from Bandhan Bank (earlier GRUH Finance) for a 01 km Bioshield work in Tankari Village. As of now, VIKAS has planted 30,000 Piludi/Untmorad plants. We also have around 2000 Fodder Plants in a 5 acre area and around 1200 Aloevera (medicinal plants).

In March 2019, the Govt. of Gujarat approved through GEER Foundation, Gandhinagar (Gujarat Ecological and Educational Research Foundation), of a 15 km Bio-shield proposal along the Jambusar Coastal area from Islampur to Nada-Devjagan area. As of now, we have planted around 1,50,000 Piludi/Untmorad Plants. Right now, we are planting 1,46,000 Mangroves in the Islampur, Kapuria, Asarsa and Devjagan-Nada locations.