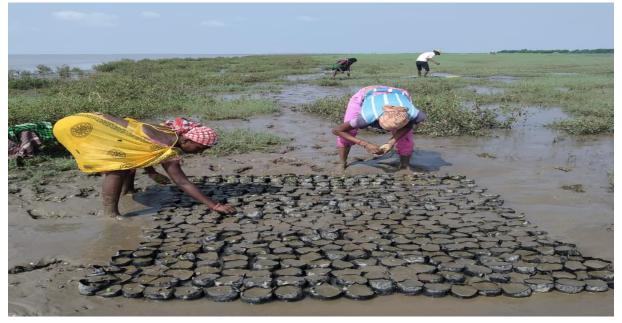

# 1. Combating Climate Change through establishing Bio shield along the coast of Jambusar and Vagra Taluka, Bharuch district, Gujarat:

Bio-shield is a multilayer plantation of mangroves, mangrove associates (*Pilu – Unt Morad*) and fodder plants along the coastal belt.

VIKAS has been working on Bio-shield Project since 2016. In June 2018, it got funding from Bandhan Bank (earlier GRUH Finance) for a 01 km Bioshield work in Tankari Village. As of now, VIKAS has planted 30,000 Piludi/Untmorad plants. We also have around 2000 Fodder Plants in a 5 acre area and around 1200 Aloevera (medicinal plants).

In March 2019, the Govt. of Gujarat approved through GEER Foundation, Gandhinagar (Gujarat Ecological and Educational Research Foundation), of a 15 km Bio-shield proposal along the Jambusar Coastal area from Islampur to Nada-Devjagan area. As of now, we have planted around 1,50,000 Piludi/Untmorad Plants. Right now, we are planting 1,46,000 Mangroves in the Islampur, Kapuria, Asarsa and Devjagan-Nada locations.