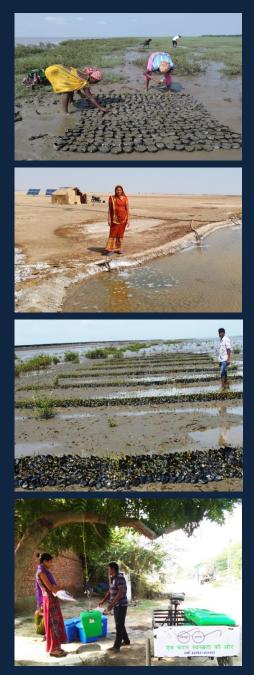

# 1. Combating Climate Change through establishing Bio shield along the coast of Jambusar and Vagra Taluka, Bharuch district, Gujarat:

Bio-shield is a multilayer plantation of mangroves, mangrove associates (*Pilu – Unt Morad*) and fodder plants along the coastal belt.

VIKAS has been working on Bio-shield Project since 2016. In June 2018, it got funding from Bandhan Bank (earlier GRUH Finance) for a 01 km Bioshield work in Tankari Village. As of now, VIKAS has planted 30,000 Piludi/Untmorad plants. We also have around 2000 Fodder Plants in a 5 acre area and around 1200 Aloevera (medicinal plants).

In March 2019, the Govt. of Gujarat approved through GEER Foundation, Gandhinagar (Gujarat Ecological and Educational Research Foundation), of a 15 km Bio-shield proposal along the Jambusar Coastal area from Islampur to Nada-Devjagan area. As of now, we have planted around 1,50,000 Piludi/Untmorad Plants. Right now, we are planting 1,46,000 Mangroves in the Islampur, Kapuria, Asarsa and Devjagan-Nada locations.

### 2. Impacting Lives of Agariyas – Solar Pump Initiative:

VIKAS and SAVE along with Agriya Heet Rakshak Munch has been partnering in improving the quality of life of Agariyas of LRK, Gujarat. In order to address their concern of low profitability and dependence on traders for diesel VIKAS/SAVE & AHRM thought of exploring alternative sources of energy for pumping out underground brine (the raw material for salt production). In 2008 SAVE put up first two solar pumps with assistance from NABARD. Over last one decade, the initiative has grown to become a Government Policy of replacing currently used diesel pump with solar pumps. Government has pledge to provide 80% subsidy of the cost of the solar pump covering 5,000 solar pumps over five years period beginning 2016-17.

VIKAS/SAVE & AHRM by the end of last year (2018-19) provided 135 solar pumps. In the current salt production season (2019-20) VIKAS has provided support for additional 101 solar pumps making total coverage (236 Agariyas).

### 3.2. Toilets:

From the 670 applications received, the toilet building process is going on in 427 beneficiaries' homes in 21 Villages of Vagra Taluka. We have completed 181 toilets by Mar 2020 end.