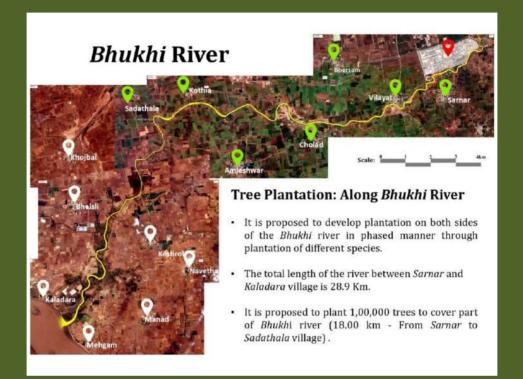

- 3. Plantation along Bhukhi River GRASIM Industries, Vilayat village, Vagra taluka.
- 4. GRASIM has given a Project to prepare a DPR to carry out plantation activity along Bhukhi River Khadi(from village Sarnar to Sadathala). The approved budget is Rs.6.30 lakhs and the same is in execution since February 2022, and to be completed by May 2022. Following our submission of the DPR, the discussion is going on to engage us to execute the DPR. Both Plantation activity and deepening of Ponds in the 1-2 villages around GRASIM Plant is being planned.