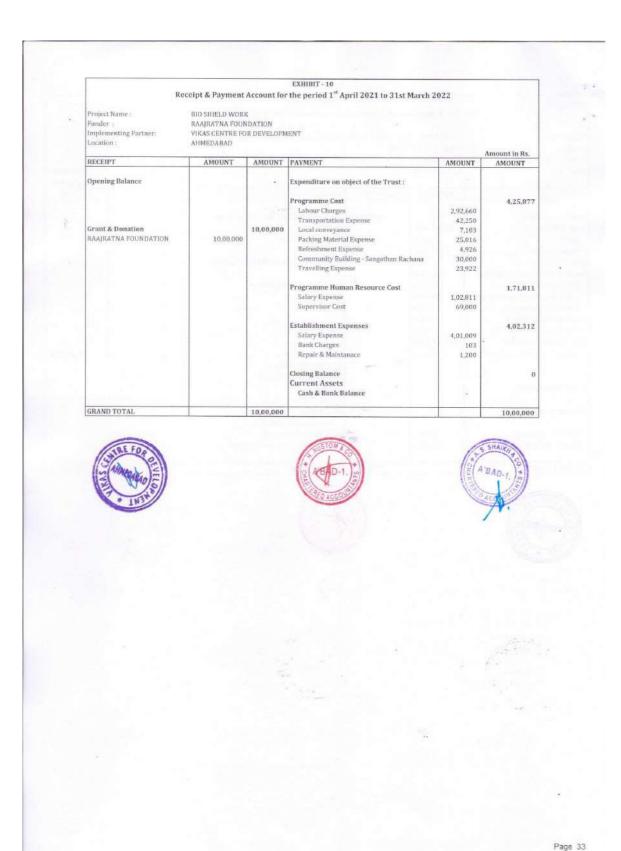

## 1) Environment – Bioshield / Mangroves

- 1. The Bioshield Project supported by Bandhan Bank Ltd (earlier GRUH Finance Ltd) which started in June 2018 and completed on 31<sup>st</sup> March, 2022. The Bioshield was done on 20Ha area (1000 mtrs length x 200 mts breadth) at Tankari Village Bunder area. Further, we approached CMSCRI, Bhavnagar to explore the possibility of growing the salt resistant variant Salicornia in this region. We are also exploring the possibility of making nursery of seaweeds in the Jambusar sea coast area.
- Mangrove Plantation supported by Raajratna Foundation. A total of 30Ha Mangrove Plantation has been done at Nada (devla) area, Jambusar Taluka, with total 88,200 plants.
- 3. HARSH Project- supported by GES (GACL Education Society) completed on 31<sup>st</sup> July, 2021. The Project had started in August 2018. A Bioshield Plantation of 18Ha area has been completed at village Suva.
- 4. Bioshield Great Green Wall of Gujarat. A scaled-up version of Bioshield, which includes Mangroves and other associate species, has been prepared for the coastal area of Gujarat. The discussions to raise financial resources are underway with Industries, funding and investment organizations, both national and international.