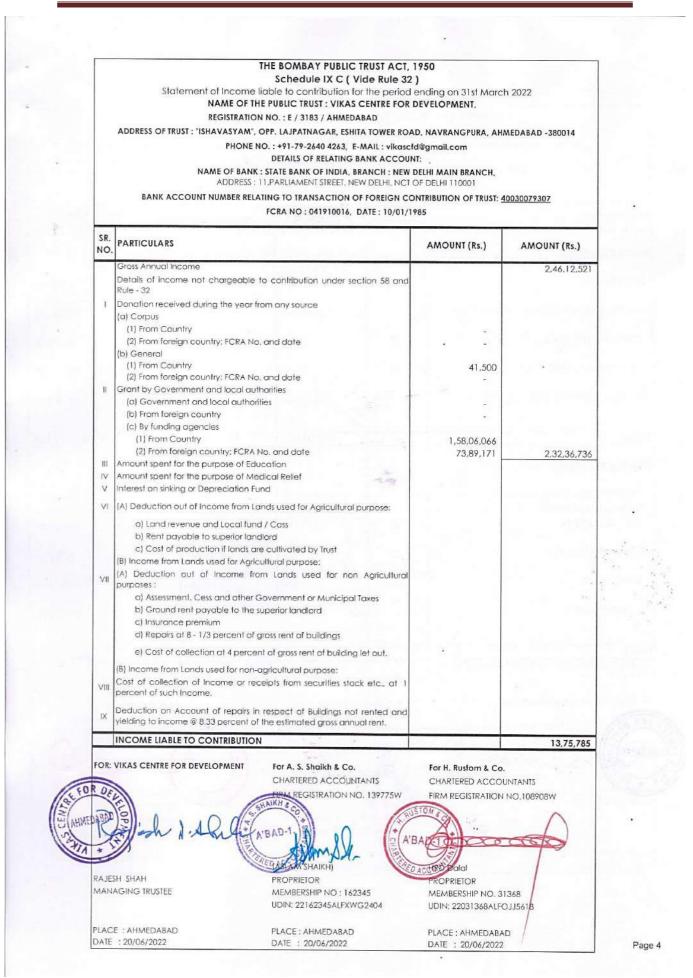

# 5. Balance Sheet

| Tru<br>Address of the Trust's affice : "I<br>Bank Account No | IST NO.E / 3183 / AHI<br>SHAVASYAM", OPP.<br>BALANCE<br>of Trust for transac | MEDABAD Date of Regis<br>LAJPATNAGAR, ESHITA I<br>SHEET AS ON 31 <sup>st</sup> N<br>ttion of Foreign Contribu |             | 8<br>PURA, AHMEDABAD -38001-<br>e Bank of India                                                                                                    |                              |
|--------------------------------------------------------------|------------------------------------------------------------------------------|---------------------------------------------------------------------------------------------------------------|-------------|----------------------------------------------------------------------------------------------------------------------------------------------------|------------------------------|
| PARTICULARS                                                  | ANNEXURE                                                                     | FC FUND                                                                                                       |             | Consolidated As at                                                                                                                                 | Amount in<br>Consolidated As |
| 2                                                            | ANNEAURE                                                                     | FC FUND                                                                                                       | NFC FUND    | 31 <sup>st</sup> MARCH 2022                                                                                                                        | 31 <sup>st</sup> MARCH 202   |
| FUNDS & LIABILITIES                                          | Set 1                                                                        |                                                                                                               |             |                                                                                                                                                    | · · ·                        |
| TRUST FUNDS                                                  | A                                                                            | -                                                                                                             | 9,83,911    | 9,83,911                                                                                                                                           | 9,76,0                       |
| UNUTILISED GRANTS & REVOLVING FUND                           | с                                                                            | 39,00,374                                                                                                     | 10,48,167   | 49,48,541                                                                                                                                          | 53,09,1                      |
| CURRENT LIABILITIES                                          | E                                                                            | -                                                                                                             | 2,07,865    | 2,07,865                                                                                                                                           | 1,84,8                       |
| UNSECURED LOANS                                              | F                                                                            |                                                                                                               | 56,10,000   | 56,10,000                                                                                                                                          | 11,40,0                      |
| INCOME & EXPENDITURE ACCOUNT                                 | D                                                                            | 1,09,38,656                                                                                                   | 33,80,564   | 1,43,19,220                                                                                                                                        | 1,53,17,9                    |
|                                                              |                                                                              | -                                                                                                             | · · · · · · |                                                                                                                                                    |                              |
| TOTAL                                                        |                                                                              | 1,48,39,031                                                                                                   | 1,12,30,507 | 2,60,69,537                                                                                                                                        | 2,29,27,9                    |
| ASSETS & PROPERTIES                                          |                                                                              |                                                                                                               |             |                                                                                                                                                    |                              |
| GROSS BLOCK OF FIXED ASSETS                                  |                                                                              | 1,33,72,613                                                                                                   | 45,17,902   | 1,78,90,515                                                                                                                                        | 1,76,75,6                    |
| DEPRECIATION FUNDS                                           |                                                                              | 58,95,046                                                                                                     | 24,36,734   | 83,31,780                                                                                                                                          | 79,71,0                      |
| NET FIXED ASSETS                                             | В                                                                            | 74,77,571                                                                                                     | 20,81,169   | 95,58,740                                                                                                                                          | 97,04,5                      |
| GRANT RECEIVABLE                                             | с                                                                            | -                                                                                                             | 9,38,661    | 9,38,661                                                                                                                                           |                              |
| INVESTMENTS                                                  | G                                                                            | 52,10,524                                                                                                     | 17,74,920   | 69,85,444                                                                                                                                          | 38,62,56                     |
| CURRENT ASSETS                                               | Е                                                                            | 21,50,935                                                                                                     | 64,35,755   | 85,86,690                                                                                                                                          | 93,60,88                     |
| TOTAL                                                        |                                                                              | 1,48,39,031                                                                                                   | 1,12,30,506 | 2 10 10 527                                                                                                                                        | 0.00.07.00                   |
| ACCOUNTING POLICIES AND NOTES FORMING PART<br>OF ACCOUNTS    | Р                                                                            | 1,40,37,031                                                                                                   | 1,12,30,506 | 2,60,69,537                                                                                                                                        | 2,29,27,9                    |
| For VIKAS CENTRE FOR DEVELOPMENT                             | AD-1.                                                                        | CCOUNTANTS<br>NION NO. 139775W<br>M. J.J.<br>II<br>II)<br>II) : 162345                                        | A'BAD-1     | or H. Rustom & Co.<br>HARTERED ACCOUNTANT<br>IRM REGISTRATION NO.108<br>IRM DOINT<br>RED DOINT<br>RED DOINT<br>RED PRIETOR<br>AEMBERSHIP NO. 31368 | 0                            |
|                                                              | UDIN: 2216234                                                                | 5ALFXWG2404                                                                                                   | ı           | IDIN: 22031368ALFOJJ5618                                                                                                                           |                              |
| PLACE : AHMEDABAD<br>DATE : 20/06/2022                       | PLACE : AHME<br>DATE : 20/06/2                                               |                                                                                                               |             | LACE : AHMEDABAD<br>DATE : 20/06/2022                                                                                                              | 1-2.                         |
|                                                              |                                                                              |                                                                                                               |             |                                                                                                                                                    |                              |
|                                                              |                                                                              |                                                                                                               |             |                                                                                                                                                    | Pag                          |