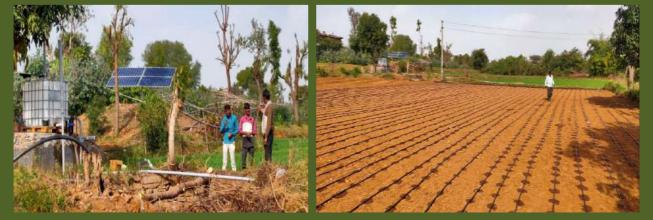

# b. Pilot of Drip Linked Solar System in Agriculture at Tundiya:

## Village Rani Umbari, Danta Taluka, Banaskantha District Gujarat.

Drip linked Solar pump system for small farms at Tundiya, Two systems were installed, each covering 01 Acre of land tribal area, Danta Taluka.

Period: January 2022 to June 2022. The Project has been successful, a renewable energy based drip irrigation pumping solution in Gujarat.

A drip linked solar pumping system was installed on 20<sup>th</sup> January 2022 at a farm measuring One acre and growing vegetables. The system including solar panels, pump and drip costs Rs. 1.66.000/- . The farmer cultivated nine types of vegetables and at the end of the season net surplus of Rs. 91,000/-. If he had not used the Drip - solar system and gone for traditional flood irrigation he would have made surplus of Rs. 30,000/-. Further, the experiment showed that farmer used 79% less water compared to flood irrigation system.