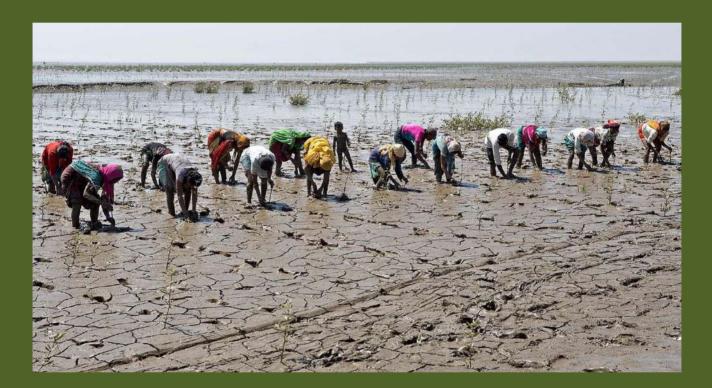

# Combating Climate Change through establishing Bio shield along the coast of Jambusar and Vagra Taluka, Bharuch district, Gujarat:

Bio-shield is a multilayer plantation of mangroves, mangrove associates (*Pilu – Unt Morad*) and fodder plants along the coastal belt. VIKAS CFD has been working on Bio-shield Project since 2016.

## 1) Environment – Bioshield / Mangroves

- 1. The Bioshield Project supported by Bandhan Bank Ltd (earlier GRUH Finance Ltd) which started in June 2018 and completed on 31<sup>st</sup> March, 2022. The Bioshield was done on 20Ha area (1000 mtrs length x 200 mts breadth) at Tankari Village Bunder area. Further, we approached CMSCRI, Bhavnagar to explore the possibility of growing the salt resistant variant Salicornia in this region. We are also exploring the possibility of making nursery of seaweeds in the Jambusar sea coast area.
- Mangrove Plantation supported by Raajratna Foundation. A total of 30Ha Mangrove Plantation has been done at Nada (devla) area, Jambusar Taluka, with total 88,200 plants.
- 3. HARSH Project- supported by GES (GACL Education Society) completed on 31<sup>st</sup> July, 2021. The Project had started in August 2018. A Bioshield Plantation of 18Ha area has been completed at village Suva.
- 4. Bioshield Great Green Wall of Gujarat. A scaled-up version of Bioshield, which includes Mangroves and other associate species, has been prepared for the coastal area of Gujarat. The discussions to raise financial resources are underway with Industries, funding and investment organizations, both national and international.