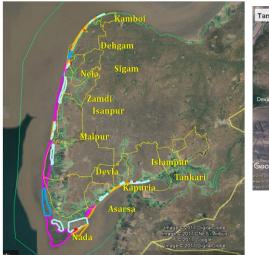

The proposal covers 15 km. length of coast bordering four villages along the Jambusar Coastal area from Islampur to Nada-Devjagan area, directly impacting lives of about 1500 families. The work on the project has begun in April 2019 and will conclude in March 2022.

As of now, we have planted around 1,50,000 Piludi/Untmorad Plants. Right now, we are planting 1,46,000 Mangroves in the Islampur, Kapuria, Asarsa and Devjagan-Nada locations.

Map Showing Project Coverage – 15 Km. length from Tankari to Devjagan, Jambusar Taluka