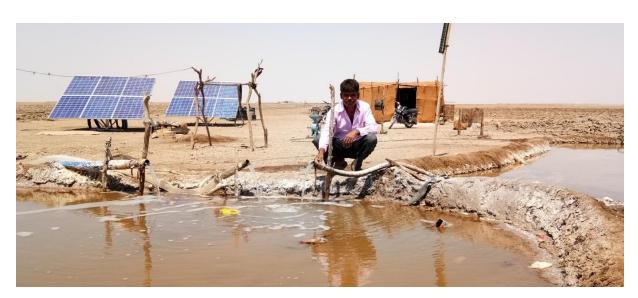

### *3.6* Solar Pumps for Agariyas

A modest beginning in 2008-09 of setting up of two solar pumps with support from NABARD on an experimental bases to replace diesel pumps used for pumping out underground brine to produce salt has now over last ten years has grown into a major initiative to address energy needs of about 10,000 *agariyas* active in LRK, Gujarat.

AHRM and VIKAS CFD with financial support from AID-USA, GACL (Gujarat Alkali Chemicals Ltd, Vadodara), GETCO (Gujarat Energy Transmission Company Ltd, Vadodara) and Raaaj Ratna Foundation has set up a revolving fund to support *agariyas* (small salt producers) engaged in salt production in Little Rann of Kutch, Gujarat.

Over a decade the technical designs, specifications, costs and financial model has under gone changes and has found acceptance among *agariyas* as well as Government. The efforts of AHRM have paid dividends in form of Government announcing 80% subsidy for 5,000 solar pumps to be carried out over a period of five years. In this endeavor we acknowledge support from AID, USA and other Donors for having provided a revolving fund to be used to extend loans to agariyas to own a solar pump.