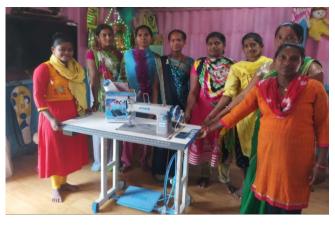

Assistance for sewing machines: Lubrizol since past few years is supporting and promoting socio-economic empowerment of women in nearby villages. As part of this process the company has initially provided support to impart training in sewing to 107 women in two villages. Out of these women about 15 -20 women continue to get work at home and supplement their family income. In order to strengthen the efforts of women groups, this year Lubrizol provided 55 sewing machines to women in 10 villages. This will help these women

augment their family income by carrying out sewing work at home and live life with dignity and self-respect.

3.4 Rural Infrastructure development programme - Vadadla village, Vagra taluka, Bharuch district, Gujarat