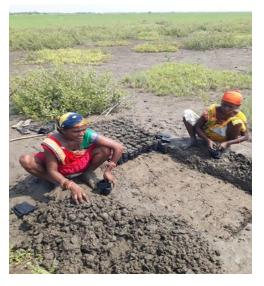

### **Mangrove Nursery Plants**

**Bandhan Bank** - A three year project of Mangrove Plantation was implemented with Bandhan Bank Ltd. from June-2018 onwards. The objective of the project is to establish the Bio-shield measuring 1000 mts. length x 200 mts. width along the coast of Tankari Village of Jambusar Taluka. The activities carried out under the project were to organise village committee meetings for planning the activities, Plantation and Maintenance of Pilu and Mangrove Plants, Supervise and maintain the Plantation area, to take care of the Plants on the border of the Ponds etc. This year we had made a nursery of 10,000 Mangroves under the project.

#### **Mangrove Nursery Formation Activity**