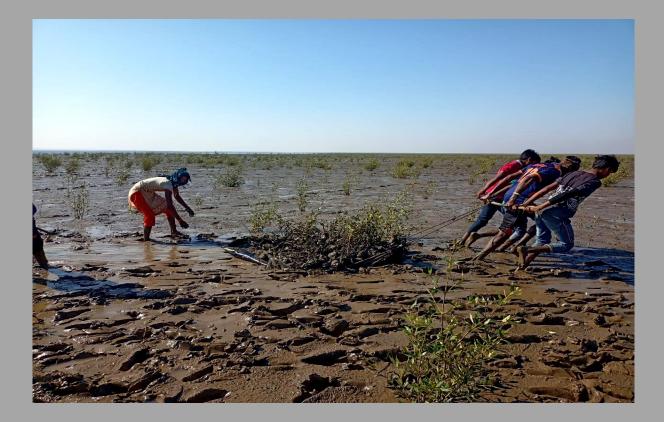

# 3.1 Combating Climate Change through Bio Shield, Jambusar taluka, Bharuch district

Bio-shield is a multilayer plantation of mangroves, mangrove associates (*Pilu – Unt Morad*) and fodder plants along the coastal belt. After completing a three year pilot project, a detailed proposal covering the entire coast of Jambusar taluka covering 66 Km. was submitted to Climate Change Department of GoG through GEER Foundation, Gandhinagar. In March 2019, CC Department, GoG approved grant of Rs. 1.98 Cr. for part proposal covering 15km. length.

The proposal covers 15 km. length of coast bordering four villages along the Jambusar Coastal area from Islampur to Nada-Devjagan area, directly impacting lives of about 1500 families. The work on the project has begun in April 2019 and will conclude in March 2022.

As of now, we have planted around 1,50,000 Piludi/Untmorad Plants. Right now, we are planting 1,46,000 Mangroves in the Islampur, Kapuria, Asarsa and Devjagan-Nada locations.

Map Showing Project Coverage – 15 Km. length from Tankari to Devjagan, Jambusar Taluka