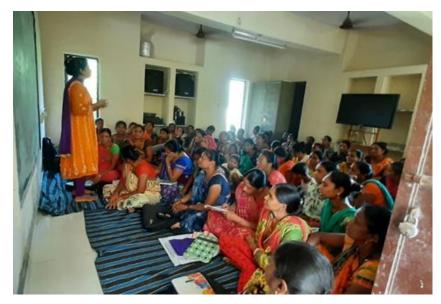

# 3.3 Rural Development Initiative – Supported by Lubrizol Ltd. - 10 villages of Vagra Taluka, Bharuch district.

One of the initiative of rural development has been supported by Lubrizol India. The project aim at working with the Women of the *Rathod* (a schedule Tribe) and other marginalized communities covering 14 villages of Vagra taluka. These women are connected with each other through the savings linked credit programme by forming the SHG'S in each of this villages, and then through these small savings, helping them start their livelihood and empowering them to be independent. Efforts were made to build capacity of each group to maintain accounts & records as well as exposure visits were organised to similar well established programmes in Gujarat to show the greater possibilities of growth and development of the activity.

During the period, VIKAS CFD has helped form 30 SHGs in 14 villages of Vagra Taluka. They focused on regular monthly savings and lending to members as per their need. The monthly meetings are being regularly held between every  $1^{st}$  -10<sup>th</sup> of the month and the savings are being deposited into the Bank account of the SHGs. There are total 379 members in these 30 SHG's.

### Women Empowerment - SHG Groups