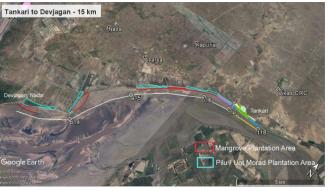

As of now, we have planted around 1,50,000 Piludi/Untmorad Plants. Right now, we are planting 1,46,000 Mangroves in the Islampur, Kapuria, Asarsa and Devjagan-Nada locations.

Map Showing Project Coverage – 15 Km. length from Tankari to Devjagan, Jambusar Taluka