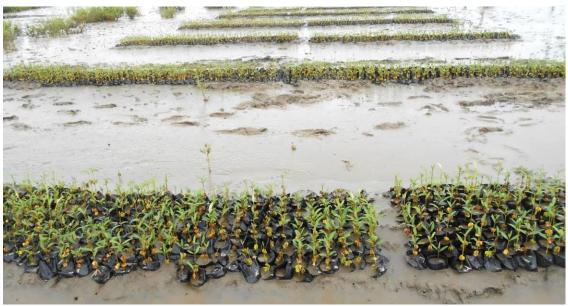

# 3.1 Combating Climate Change through Bio Shield, Jambusar taluka, Bharuch district

Bio-shield is a multilayer plantation of mangroves, mangrove associates (*Pilu – Unt Morad*) and fodder plants along the coastal belt. After completing a three year pilot project, a detailed proposal covering the entire coast of Jambusar taluka covering 66 Km. was submitted to Climate Change Department of GoG through GEER Foundation, Gandhinagar. In March 2019, CC Department, GoG approved grant of Rs. 1.98 Cr. for part proposal covering 15km. length.

As of now, we have planted around 1,50,000 Piludi/Untmorad Plants. Right now, we are planting 1,46,000 Mangroves in the Islampur, Kapuria, Asarsa and Devjagan-Nada locations.

Map Showing Project Coverage – 15 Km. length from Tankari to Devjagan, Jambusar Taluka

Jambusar Taluka, Bharuch District, Gujarat

Further, VIKAS could mobilise additional resources to deepen existing three water bodies as part of convergence efforts.

At present VIKAS is carrying out Bioshield measuring 17 kms. long coastline in Jambusar and Vagra Taluka. For this, the organization has raised Rs. 2.87 Cr. from government of Gujarat, GRUH Finance & GACL Education Society. The projects would be implemented over a period of 3 years. VIKAS completed the plantation of *Pilu*. The plantation of Mangroves is underway and would be completed by end of March 2021.

### **Mangrove Nursery Plants**

**Bandhan Bank** - A three year project of Mangrove Plantation was implemented with Bandhan Bank Ltd. from June-2018 onwards. The objective of the project is to establish the Bio-shield measuring 1000 mts. length x 200 mts. width along the coast of Tankari Village of Jambusar Taluka. The activities carried out under the project were to organise village committee meetings for planning the activities, Plantation and Maintenance of Pilu and Mangrove Plants, Supervise and maintain the Plantation area, to take care of the Plants on the border of the Ponds etc. This year we had made a nursery of 10,000 Mangroves under the project.