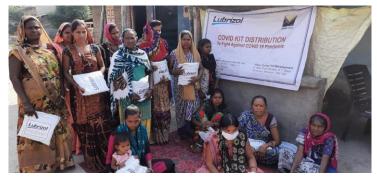

### Leader's Training Programme

Village Sameeti Meeting

**Distribution of covid – 19 relief kit** - Considering the on-going pandemic, distribution of Covid-19 Kit was carried out to 450 marginalised families of Vav, Vadadla and Galenda village. The kit included Soaps, Sanitizers, Mask, Sanitary pads, Hand wash etc.