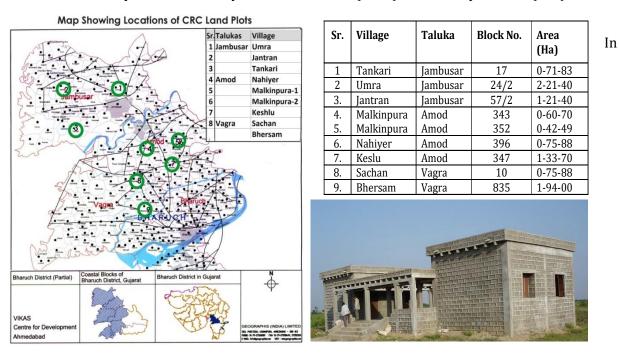

## 3.7 Institutional & Infrastructural Matters - Status of CRC / AC land, NA Permission obtained Updates and Review.

In order to enhance productivity and profitability of the primary sector activities including agriculture, animal rearing and fisheries VIKAS planned to create a technology support system which would link traditional wisdom and practices of the local people of 200 villages of the three talukas and external knowledge based on the research and development being carried out in public and private universities and knowledge institutions. In order to facilitate this process VIKAS created a system Community Resource Centers (CRCs) and Activity Centers (ACs).

order to translate this idea into reality VIKAS purchased 09 agriculture plots of land covering 200 villages of three talukas. As designed, each taluka would have one CRC and two ACs located such that each center would serve about 25 villages each. (For locations kindly refer the map). The plots of land totally measured 21 acres where it was proposed to carry out research, training and extension activities in these plots. For this purpose training center facilities have been created in each of the three CRCs.