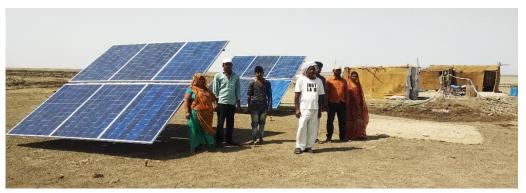

In the 2020-21 Salt Season, we had totally installed 80 New Solar Systems, of which 49 were funded by AID Fund, 5 by GETCO Funds, 26 by Raajratna Foundation Funds. Raajratna Foundation is a new Funder, who has contributed one time support for 26 Solar Systems in 2020-21 Salt Season. Of the 80 Solar Systems, we have received back the subsidy of 21 Systems, hence pending is subsidy of total 59 Systems, out of which pending for AID is 28 systems. The Pandemic did impact, but not much in the LRK. However, there was a cyclonic disturbance in March 2021, which did impact 09 of our Agariyas, whose Solar Systems were damaged. Their Insurance Claim is in process.

Till date, up to 2020-21 Salt Season, under the programme 186 Solar Systems have been installed of which 49 solar systems were installed in 2020-21Salt Season with AID Funds.