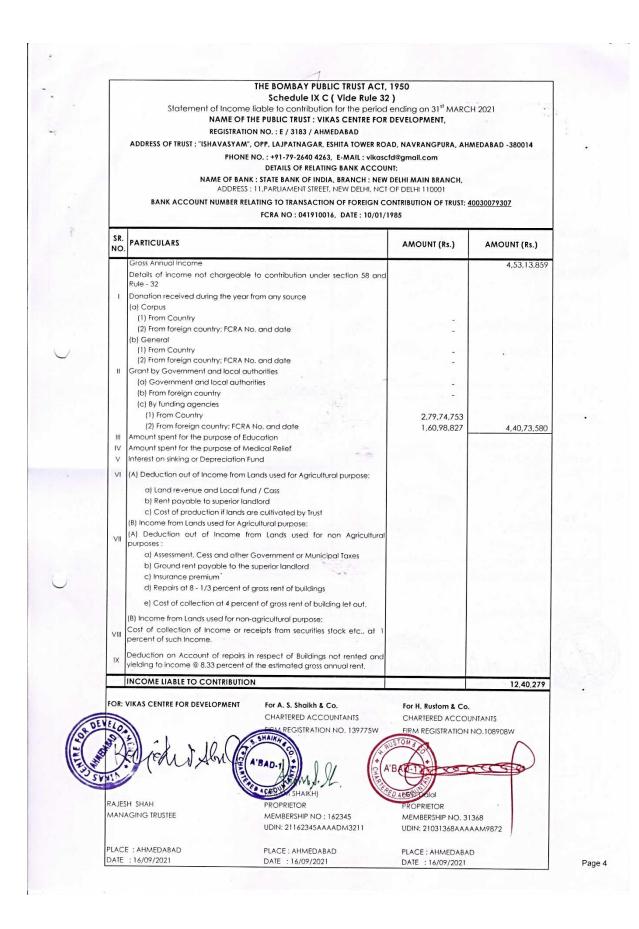

### **5. BALANCE SHEET**

| Address of the Trust's office : "ISHAVASYAM"              | 3 / AHMEDABAD<br>, OPP. LAJPATNAG<br>NCE SHEET AS<br>transaction of For | Date of Registration<br>GAR, ESHITA TOWE<br>ON 31ST MARC<br>eign Contribution: | on : 4 <sup>th</sup> January,197<br>R ROAD, NAVRANC<br>C <b>H, 2021</b><br>40030079307 - Sta | 8<br>GPURA, AHMEDABAD<br>te Bank of India                         | -380014.                                                           |
|-----------------------------------------------------------|-------------------------------------------------------------------------|--------------------------------------------------------------------------------|----------------------------------------------------------------------------------------------|-------------------------------------------------------------------|--------------------------------------------------------------------|
| PARTICULARS                                               | ANNEXURE                                                                | FC FUND                                                                        | NFC FUND                                                                                     | Consolidated<br>As at 31 <sup>st</sup><br>MARCH 2021              | Amount in R<br>Consolidated A<br>at 31 <sup>st</sup> MARCH<br>2020 |
| FUNDS & LIABILITIES                                       |                                                                         |                                                                                | A. H.                                                                                        |                                                                   | 1999                                                               |
| TRUST FUNDS                                               | A                                                                       | -                                                                              | 9,76,041                                                                                     | 9,76,041                                                          | 9,68,40                                                            |
| UNUTILISED GRANTS & REVOLVING FUND                        | С                                                                       | 31,09,193                                                                      | 21,99,960                                                                                    | 53,09,153                                                         | -<br>82,32,794                                                     |
| INCOME & EXPENDITURE ACCOUNT                              | D                                                                       | 1,11,44,140                                                                    | 41,73,775                                                                                    | 1,53,17,915                                                       | 1,64,29,,~                                                         |
|                                                           |                                                                         |                                                                                |                                                                                              |                                                                   | Child Lands                                                        |
| TOTAL                                                     |                                                                         | 1,42,53,333                                                                    | 73,49,776                                                                                    | 2,16,03,109                                                       | 2,56,30,93                                                         |
| ASSETS & PROPERTIES                                       |                                                                         |                                                                                | 242.25                                                                                       |                                                                   |                                                                    |
| GROSS BLOCK OF FIXED ASSETS<br>DEPRECIATION FUNDS         |                                                                         | 1,32,10,613<br>57,62,061                                                       | 44,64,991<br>22,08,998                                                                       | 1,76,75,604<br>79,71,060                                          | 1,76,37,20<br>75,97,92                                             |
| NET FIXED ASSETS                                          | В                                                                       | 74,48,555                                                                      | 22,55,993                                                                                    | 97,04,547                                                         | 1,00,39,28                                                         |
|                                                           |                                                                         |                                                                                |                                                                                              |                                                                   | -                                                                  |
| NVESTMENTS                                                | F                                                                       | 37,33,589                                                                      | 1,28,980                                                                                     | 38,62,569                                                         | 41,87,73                                                           |
| NET CURRENT ASSETS                                        | E                                                                       | 30,71,189                                                                      | 49,64,802                                                                                    | 80,35,991                                                         | 1,14,03,91                                                         |
| TOTAL                                                     | 4.2                                                                     | 1,42,53,333                                                                    | 73,49,776                                                                                    | 2,16,03,109                                                       | 2,56,30,93                                                         |
| ACCOUNTING POLICIES AND NOTES FORMING PART OF<br>ACCOUNTS | 0                                                                       |                                                                                |                                                                                              |                                                                   | -                                                                  |
| or VIKAS CENTRE FOR DEVELOPMENT                           | For A. S. Shai                                                          | kh & Co.                                                                       |                                                                                              | For H. Rustom & Co.                                               |                                                                    |
| LVELOP                                                    |                                                                         | ACCOUNTANTS<br>RATION NO. 13977                                                |                                                                                              | CHARTERED ACCOL                                                   | JNTANTS .                                                          |
| ABAD-<br>SAJESH GHAH<br>MANAGING TRUSTEE                  | ASLAM SHAI<br>PROPRIETOR<br>MEMBERSHIP                                  | S.L.                                                                           | A BAD 1                                                                                      | IRD Dalal<br>PROPRIETOR<br>MEMBERSHIP NO. 31<br>UDIN: 21031368AAA | 36                                                                 |
| PLACE : AHMEDABAD<br>DATE : 16/09/2021                    | PLACE : AHM<br>DATE : 16/09                                             |                                                                                |                                                                                              | PLACE : AHMEDABA<br>DATE : 16/09/2021                             | D                                                                  |

### 6. INCOME AND EXPENDITURE

| Trust N<br>Address of the Trust's office : "ISHA<br>INCOME & EXPE<br>Bank Account No. of | Io.E / 3183 / AHMEDA<br>VASYAM", OPP. LAJPA<br>INDITURE ACCOUI<br>Trust for transaction c | NT FOR THE YEAR E                                   | on : 4 <sup>th</sup> January,1978<br>R ROAD, NAVRANGPU                                                                                                                                                                                                                                                                                                                                                                                                                                                                                                                                                                                                                                              | RA, AHMEDABAD -3800     | 114.                   |
|------------------------------------------------------------------------------------------|-------------------------------------------------------------------------------------------|-----------------------------------------------------|-----------------------------------------------------------------------------------------------------------------------------------------------------------------------------------------------------------------------------------------------------------------------------------------------------------------------------------------------------------------------------------------------------------------------------------------------------------------------------------------------------------------------------------------------------------------------------------------------------------------------------------------------------------------------------------------------------|-------------------------|------------------------|
| Address of the Trust's office : "ISHA<br>INCOME & EXPE<br>Bank Account No. of            | VASYAM", OPP. LAJPA<br>NDITURE ACCOUI<br>Trust for transaction c                          | TNAGAR, ESHITA TOWE                                 | R ROAD, NAVRANGPU                                                                                                                                                                                                                                                                                                                                                                                                                                                                                                                                                                                                                                                                                   |                         | 14.                    |
| Bank Account No. of                                                                      | Trust for transaction c                                                                   |                                                     | LIDING ALSI ILLES                                                                                                                                                                                                                                                                                                                                                                                                                                                                                                                                                                                                                                                                                   |                         |                        |
|                                                                                          |                                                                                           | (                                                   |                                                                                                                                                                                                                                                                                                                                                                                                                                                                                                                                                                                                                                                                                                     |                         |                        |
|                                                                                          | 041910016 Dated: 10                                                                       | of Foreign Contribution:<br>Oth January, 1985 (Rene |                                                                                                                                                                                                                                                                                                                                                                                                                                                                                                                                                                                                                                                                                                     |                         |                        |
|                                                                                          |                                                                                           |                                                     |                                                                                                                                                                                                                                                                                                                                                                                                                                                                                                                                                                                                                                                                                                     | 54 -                    | Amount in I            |
| PARTICULARS                                                                              | ANNEXURE                                                                                  | FC                                                  | NFC                                                                                                                                                                                                                                                                                                                                                                                                                                                                                                                                                                                                                                                                                                 | Consolidated<br>2020-21 | Consolidate<br>2019-20 |
| INCOME                                                                                   |                                                                                           |                                                     |                                                                                                                                                                                                                                                                                                                                                                                                                                                                                                                                                                                                                                                                                                     | AVAV AT                 | 2017 20                |
| GRANTS & DONATIONS                                                                       | G                                                                                         | 1,60,98,827                                         | 2,79,74,753                                                                                                                                                                                                                                                                                                                                                                                                                                                                                                                                                                                                                                                                                         | 4,40,73,580             | 2 55 02 24             |
|                                                                                          | 0                                                                                         | 1,00,70,027                                         | 2,17,14,133                                                                                                                                                                                                                                                                                                                                                                                                                                                                                                                                                                                                                                                                                         | 4,40,73,580             | 3,55,03,36             |
| INTEREST INCOME                                                                          | Н                                                                                         | 2,98,168                                            | 1,86,924                                                                                                                                                                                                                                                                                                                                                                                                                                                                                                                                                                                                                                                                                            | 4,85,092                | 6,26,29                |
| INCOME FROM OTHER SOURCES                                                                |                                                                                           |                                                     | 7.55.187                                                                                                                                                                                                                                                                                                                                                                                                                                                                                                                                                                                                                                                                                            | 7,55,187                | 10,22,99               |
|                                                                                          |                                                                                           | 1000                                                | 7,00,107                                                                                                                                                                                                                                                                                                                                                                                                                                                                                                                                                                                                                                                                                            | 7,55,167                | 10,22,77               |
| XCESS OF EXPENDITURE OVER INCOME                                                         | D                                                                                         | 2,61,508                                            | 8,42,676                                                                                                                                                                                                                                                                                                                                                                                                                                                                                                                                                                                                                                                                                            | 11,04,184               | 26,34,02               |
| TOTAL                                                                                    |                                                                                           | 1,66,58,503                                         | 2,97,59,540                                                                                                                                                                                                                                                                                                                                                                                                                                                                                                                                                                                                                                                                                         | 4,64,18,043             | 3,97,86,67             |
| Carlos Artes a                                                                           | 1                                                                                         | And States                                          |                                                                                                                                                                                                                                                                                                                                                                                                                                                                                                                                                                                                                                                                                                     | 1.000                   |                        |
| EXPENDITURE ON OBJECTS OF THE TRUST                                                      | к                                                                                         | 1,58,99,238                                         | 2,73,00,446                                                                                                                                                                                                                                                                                                                                                                                                                                                                                                                                                                                                                                                                                         | 4 31 00 / 94            | 2 ( 1 1 2 1 0          |
|                                                                                          | IN IN                                                                                     | 1,30,77,230                                         | 2,73,00,446                                                                                                                                                                                                                                                                                                                                                                                                                                                                                                                                                                                                                                                                                         | 4,31,99,684             | 3,64,13,42             |
| ESTABLISHMENT EXPENSES                                                                   | J                                                                                         | 4,89,330                                            | 21,07,906                                                                                                                                                                                                                                                                                                                                                                                                                                                                                                                                                                                                                                                                                           | 25,97,236               | 27,75,90               |
| AUDIT FEES                                                                               |                                                                                           | 1,15,000                                            |                                                                                                                                                                                                                                                                                                                                                                                                                                                                                                                                                                                                                                                                                                     | 1,15,000                | 1,00.00                |
|                                                                                          |                                                                                           |                                                     |                                                                                                                                                                                                                                                                                                                                                                                                                                                                                                                                                                                                                                                                                                     | 1,10,000                | 1,00,00                |
| CHARITY COMMISSIONER LAGO                                                                | M                                                                                         | 32,986                                              |                                                                                                                                                                                                                                                                                                                                                                                                                                                                                                                                                                                                                                                                                                     | 32,986                  | 36,72                  |
| DEPRECIATION                                                                             | В                                                                                         | 1.21.949                                            | 2,51,185                                                                                                                                                                                                                                                                                                                                                                                                                                                                                                                                                                                                                                                                                            | 3,73,135                | 4,48,24                |
|                                                                                          |                                                                                           |                                                     |                                                                                                                                                                                                                                                                                                                                                                                                                                                                                                                                                                                                                                                                                                     |                         |                        |
| BALANCE WRITTEN-OFF                                                                      | N                                                                                         | -                                                   | 1,00,002                                                                                                                                                                                                                                                                                                                                                                                                                                                                                                                                                                                                                                                                                            | 1,00,002                |                        |
| LOSS ON SALE OF ASSET                                                                    |                                                                                           | The start -                                         |                                                                                                                                                                                                                                                                                                                                                                                                                                                                                                                                                                                                                                                                                                     |                         | 12,370                 |
| TOTAL                                                                                    |                                                                                           | 1 // 59 502                                         | 0.07.50.540                                                                                                                                                                                                                                                                                                                                                                                                                                                                                                                                                                                                                                                                                         | 4 / 4 10 0 40           |                        |
| Accounting Policies and Notes forming                                                    |                                                                                           | 1,66,58,503                                         | 2,97,59,540                                                                                                                                                                                                                                                                                                                                                                                                                                                                                                                                                                                                                                                                                         | 4,64,18,043             | 3,97,86,67             |
| Part of accounts                                                                         | 0                                                                                         |                                                     |                                                                                                                                                                                                                                                                                                                                                                                                                                                                                                                                                                                                                                                                                                     |                         | 1. 1.                  |
| FOR: VIKAS CENTRE FOR DEVELOPMENT                                                        | For A. S. Shaik                                                                           | ch & Co.                                            | F                                                                                                                                                                                                                                                                                                                                                                                                                                                                                                                                                                                                                                                                                                   | or H. Rustom & Co.      |                        |
| VELOS                                                                                    | CHARTERED A                                                                               | CCOUNTANTS                                          |                                                                                                                                                                                                                                                                                                                                                                                                                                                                                                                                                                                                                                                                                                     | HARTERED ACCOUNT        | ants                   |
| ED, MO                                                                                   | HAIKH CON REGISTR                                                                         | ATION NO. 139775W                                   | * RUSTOM & CO                                                                                                                                                                                                                                                                                                                                                                                                                                                                                                                                                                                                                                                                                       | IRM REGISTRATION NO     | .108908W               |
| E Know , Alle (2)                                                                        | BAD-1.                                                                                    | 001                                                 | A'BAD-1                                                                                                                                                                                                                                                                                                                                                                                                                                                                                                                                                                                                                                                                                             | N                       | Λ                      |
| STER STORES                                                                              | 11                                                                                        | M.X.X.                                              |                                                                                                                                                                                                                                                                                                                                                                                                                                                                                                                                                                                                                                                                                                     | coaco                   | 200                    |
| RAJESH SHAH<br>MANAGING TRUSTEE                                                          | PROPRIETOR                                                                                | H)                                                  | and the second se | RD Dalal<br>ROPRIETOR   |                        |
|                                                                                          | MEMBERSHIP 1                                                                              | NO : 162345                                         |                                                                                                                                                                                                                                                                                                                                                                                                                                                                                                                                                                                                                                                                                                     | EMBERSHIP NO. 31368     | 3                      |
|                                                                                          | UDIN: 2116234                                                                             | ISAAAADM3211                                        | U                                                                                                                                                                                                                                                                                                                                                                                                                                                                                                                                                                                                                                                                                                   | DIN: 21031368AAAAA      | м9872                  |
| PLACE : AHMEDABAD                                                                        | PLACE : AHME                                                                              | DABAD                                               | P                                                                                                                                                                                                                                                                                                                                                                                                                                                                                                                                                                                                                                                                                                   | LACE : AHMEDABAD        |                        |