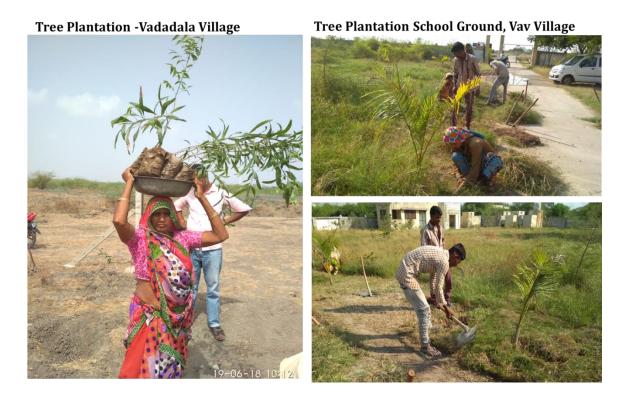

### Vadala Village:

The repairing work combined with laying of draining system of domestic waste water connecting the main road of the Vadadla village next to Bapa Sita Ram tample and low lying cluster of housing of scheduled tribe families known as Navi Nagri was undertaken.

Carried out RCC work and laid drainage system in 500mt length to drain-out used domestic water

- 1. Plantation of 500 trees along with fencing on both sides of the repaired road
- 2. Laid paver blocks on the road for comfortable movement of people

This has resulted in plantation of 500 trees and improvement of the area and overall quality of living environment.

### **Tree Plantation Activity**