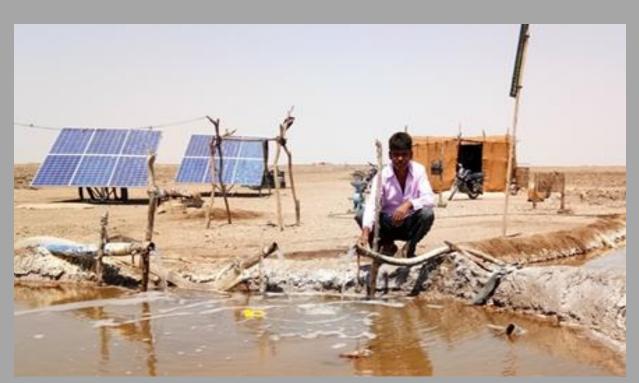

### *3.6* Solar Pumps for Agariyas

A modest beginning in 2008-09 of setting up of two solar pumps with support from NABARD on an experimental bases to replace diesel pumps used for pumping out underground brine to produce salt has now over last ten years has grown into a major initiative to address energy needs of about 10,000 *agariyas* active in LRK, Gujarat.

AHRM and VIKAS CFD with financial support from AID-USA, GACL (Gujarat Alkali Chemicals Ltd, Vadodara), GETCO (Gujarat Energy Transmission Company Ltd, Vadodara) and Raaaj Ratna Foundation has set up a revolving fund to support *agariyas* (small salt producers) engaged in salt production in Little Rann of Kutch, Gujarat.

Over a decade the technical designs, specifications, costs and financial model has under gone changes and has found acceptance among *agariyas* as well as Government. The efforts of AHRM have paid dividends in form of Government announcing 80% subsidy for 5,000 solar pumps to be carried out over a period of five years. In this endeavor we acknowledge support from AID, USA and other Donors for having provided a revolving fund to be used to extend loans to agariyas to own a solar pump.

In the 2020-21 Salt Season, we had totally installed 80 New Solar Systems, of which 49 were funded by AID Fund, 5 by GETCO Funds, 26 by Raajratna Foundation Funds. Raajratna Foundation is a new Funder, who has contributed one time support for 26 Solar Systems in 2020-21 Salt Season. Of the 80 Solar Systems, we have received back the subsidy of 21 Systems, hence pending is subsidy of total 59 Systems, out of which pending for AID is 28 systems. The Pandemic did impact, but not much in the LRK. However, there was a cyclonic disturbance in March 2021, which did impact 09 of our Agariyas, whose Solar Systems were damaged. Their Insurance Claim is in process.

Till date, up to 2020-21 Salt Season, under the programme 186 Solar Systems have been installed of which 49 solar systems were installed in 2020-21Salt Season with AID Funds.

### Impacts in Agariya's Lives

Family of Patadiya Chelabhai Gaandabhai. Village: Zinzuwada, Producing inland salt in the desert (LRK)

Purchased Tractor - Khudraniva

Wedding -Vinod Tarshi's Daughter